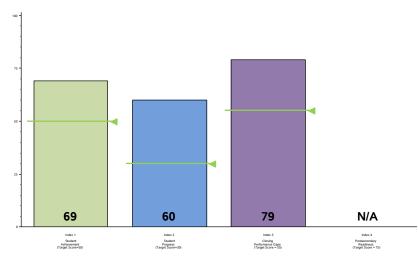

## **Performance Index Report**

# **Performance Index Summary**

| Index                        | Points<br>Earned | Maximum<br>Points | Index<br>Score |
|------------------------------|------------------|-------------------|----------------|
| 1 - Student Achievement      | 346              | 501               | 69             |
| 2 - Student Progress         | 476              | 800               | 60             |
| 3 - Closing Performance Gaps | 316              | 400               | 79             |
| 4 - Postsecondary Readiness  | N/A              | N/A               | N/A            |